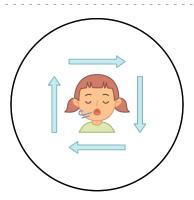

## PART 1 - DIRECTIONS:

- 1) Practice using each tool below.
- 2) Cut out your tools and toolbox, fold along fold line, and staple.
- 3) Add your tools to your toolbox!

Count to Ten

**Box Breathe** 

**Take Belly Breaths** 