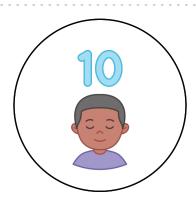

## PART 1 - DIRECTIONS:

- 1) Practice using each tool below.
- 2) Cut out your tools and toolbox, fold along fold line, and staple.
- 3) Add your tools to your toolbox!

Count to Ten

**Box Breathe** 

**Take Belly Breaths** 