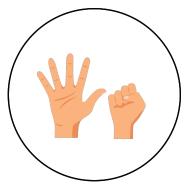

## My Calming Toolbox



## PART 1 - DIRECTIONS:

- 1) Practice using each tool below.
- 2) Cut out your tools and toolbox, fold along fold line, and staple.
- 3) Add your tools to your toolbox!



Count to Ten



**Box Breathe** 



**Take Belly Breaths** 



Talk to an Adult



Take a Break



Squeeze My Fist

## My Calming Toolbox



## My Calming Toolbox

| Name:    |                                                                         |  |  |  |
|----------|-------------------------------------------------------------------------|--|--|--|
| <b>*</b> | PART 2 - DIRECTIONS:  Draw and/or write when you would use these tools. |  |  |  |
|          |                                                                         |  |  |  |
|          |                                                                         |  |  |  |
|          |                                                                         |  |  |  |
|          |                                                                         |  |  |  |
|          |